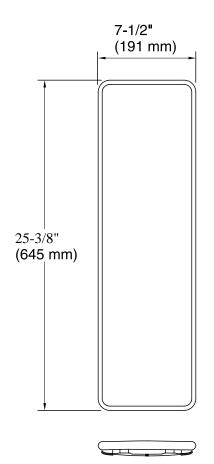

# Bellwether® Drain Cover K-9155

## **Technical Information**

All product dimensions are nominal. Material: Plastic